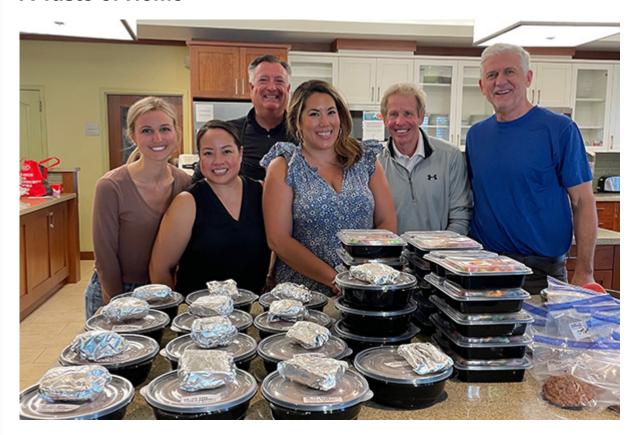

## A Taste of Home

"Dinner is where the magic happens in the kitchen." mc² prepared dinner at the Ronald McDonald House located near the Loyal Medical Center. Team members got together to cook a pasta dinner for families staying at the house. By volunteering through *Meals from the Heart*, families are able to eat together without having to worry about cooking or dining out while their child receives medical treatment. A home-cooked meal goes a long way, especially when offering a taste of home to those away from theirs.